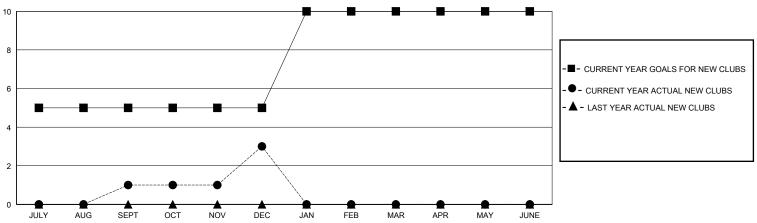

## MONTHLY MEMBERSHIP PROGRESS REPORT

## District 3232B4

GMT: LOCATION INDIA GMT CA

| Clubs                 |               |           |               | Members               |                       |                         |                                                    |
|-----------------------|---------------|-----------|---------------|-----------------------|-----------------------|-------------------------|----------------------------------------------------|
| RESULTS FOR 2023-2024 |               |           |               | RESULTS FOR 2023-2024 |                       |                         |                                                    |
| QUARTER               | NEW CLUB GOAL | NEW CLUBS | DROPPED CLUBS | QUARTER MEMB          | ER GROWTH NET<br>GOAL | MEMBER GROWTH<br>ACTUAL | DROPPED<br>MEMBERS ACTUAL<br>(including transfers) |
| JULY/AUG/SEPT         | 5             | 1         | 0             | JULY/AUG/SEPT         | 45                    | 54                      | 40                                                 |
| OCT/NOV/DEC           | 0             | 2         | 9             | OCT/NOV/DEC           | 75                    | 321                     | 263                                                |
| JAN/FEB/MAR           | 5             | 0         | 0             | JAN/FEB/MAR           | 50                    | 0                       | 0                                                  |
| APR/MAY/JUNE          | 0             | 0         | 0             | APR/MAY/JUNE          | 75                    | 0                       | 0                                                  |