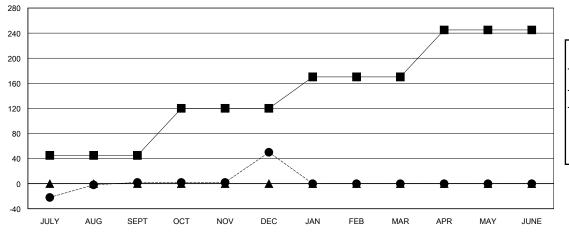

## GOALS AND ACTUAL MEMBERS CUMULATIVE

| ■- | MEMBER     | <b>GROWTH NET</b> | GOAL |
|----|------------|-------------------|------|
| _  | MICINIDEIX | CITCOVITINE       | OOAL |

Results as of: 12/31/2023

● - MEMBER GROWTH ACTUAL

- ▲ - LAST YEAR MEMBERSHIP ACTUAL

|   | DROPPED CLUBS: 9 |     |
|---|------------------|-----|
| • | DROPPED MEMBERS  |     |
|   | DECEASED         | 0   |
|   | CLUB CANCELLED   | 245 |
|   | OTHER            | 58  |
|   | TOTAL            | 303 |